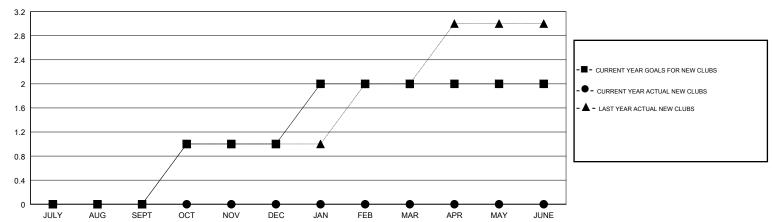

### GOALS AND ACTUAL NEW CLUBS CUMULATIVE

## **LOCATION SOUTH CAROLINA**

**GMT CA** 

| Clubs                 |               |           |               | Members               |                           |                         |                                              |
|-----------------------|---------------|-----------|---------------|-----------------------|---------------------------|-------------------------|----------------------------------------------|
| RESULTS FOR 2017-2018 |               |           |               | RESULTS FOR 2017-2018 |                           |                         |                                              |
| QUARTER               | NEW CLUB GOAL | NEW CLUBS | DROPPED CLUBS | QUARTER               | MEMBER GROWTH NET<br>GOAL | MEMBER GROWTH<br>ACTUAL | DROPPED MEMBERS ACTUAL (including transfers) |
| JULY/AUG/SEPT         | 0             | 0         | 0             | JULY/AUG/SEPT         | -2                        | 14                      | 28                                           |
| OCT/NOV/DEC           | 1             | 0         | 0             | OCT/NOV/DEC           | 8                         | 0                       | 0                                            |
| JAN/FEB/MAR           | 1             | 0         | 0             | JAN/FEB/MAR           | 16                        | 0                       | 0                                            |
| APR/MAY/JUNE          | 0             | 0         | 0             | APR/MAY/JUNE          | -2                        | 0                       | 0                                            |