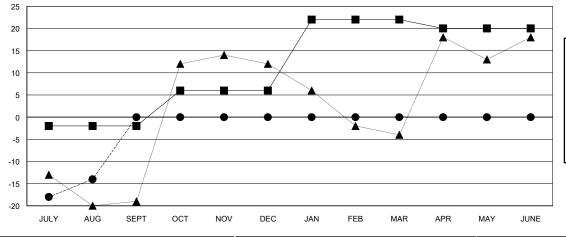

## GOALS AND ACTUAL MEMBERS CUMULATIVE

| DROPPED CLUBS: 0 |    |
|------------------|----|
| DROPPED MEMBERS  |    |
| DECEASED         | 4  |
| CLUB CANCELLED   | 0  |
| OTHER            | 24 |
| TOTAL            | 28 |

## **LOCATION SOUTH CAROLINA**

**GMT CA** 

| Clubs                 |               |           |               | Members               |                           |                         |                                              |
|-----------------------|---------------|-----------|---------------|-----------------------|---------------------------|-------------------------|----------------------------------------------|
| RESULTS FOR 2017-2018 |               |           |               | RESULTS FOR 2017-2018 |                           |                         |                                              |
| QUARTER               | NEW CLUB GOAL | NEW CLUBS | DROPPED CLUBS | QUARTER               | MEMBER GROWTH NET<br>GOAL | MEMBER GROWTH<br>ACTUAL | DROPPED MEMBERS ACTUAL (including transfers) |
| JULY/AUG/SEPT         | 0             | 0         | 0             | JULY/AUG/SEPT         | -2                        | 14                      | 28                                           |
| OCT/NOV/DEC           | 1             | 0         | 0             | OCT/NOV/DEC           | 8                         | 0                       | 0                                            |
| JAN/FEB/MAR           | 1             | 0         | 0             | JAN/FEB/MAR           | 16                        | 0                       | 0                                            |
| APR/MAY/JUNE          | 0             | 0         | 0             | APR/MAY/JUNE          | -2                        | 0                       | 0                                            |